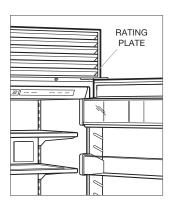

# CLASSIC (FORMERLY BUILT-IN) REFRIGERATION

The product rating information is located at the top frame of the unit, inside the door.