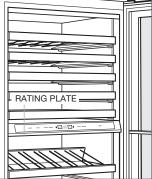

# WINE STORAGE

For designer (IW) models, the product rating information is located on the handle side wall, directly below the control panel. For all other models, it is located on the underside of the control panel, on the left.

Designer (IW) models.

All other models.