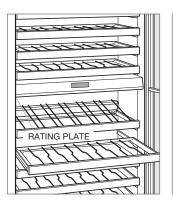

# WINE STORAGE

For designer (IW) models, the product rating information is located on the handle side wall, directly below the control panel. For all other models, it is located on the underside of the control panel, on the left.

Designer (IW) models.

All other models.