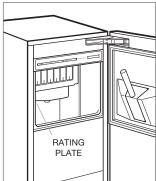

#### **PRO REFRIGERATION**

The product rating information is located inside the cabinet, to the left of the upper freezer drawer.