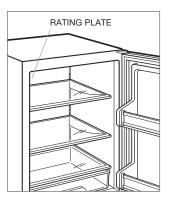

# CLASSIC (FORMERLY BUILT-IN) REFRIGERATION

The product rating information is located at the top frame of the unit, inside the door.