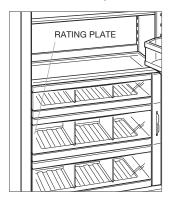

# DESIGNER (FORMERLY INTEGRATED) REFRIGERATION

For column models, the product rating information is located inside the middle drawer, near the drawer guide opposite the hinge. For tall and drawer models, it is located inside the cabinet, to the left of the upper drawer.

Column models.

Tall and drawer models.