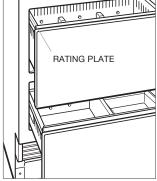

# DESIGNER (FORMERLY INTEGRATED) REFRIGERATION

For column models, the product rating information is located inside the middle drawer, near the drawer guide opposite the hinge. For tall and drawer models, it is located inside the cabinet, to the left of the upper drawer.

Column models.

Tall and drawer models.