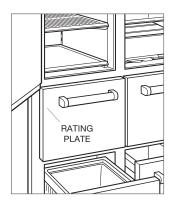

#### **PRO REFRIGERATION**

The product rating information is located inside the cabinet, to the left of the upper freezer drawer.